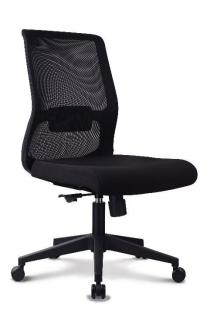

## DM6

Design:2020

**Application** Promotion line Task Executive Meeting

- A Elastic mesh back
- B Height adjustable lumbar support
- C Fixed armrests (Removable)
- D Foam seat
- E Mini-synchro lock mechanism
- F Tilt tension adjuster
- G Nylon high arch base

## DM06 - (with arms)

Dimensions overall 61mm W x 59mm D x 92-100.5cm H Back: 44cm W x 50cm H

Seat: 50cm W x 48cm D Seat height: 43cm –

51.5cm

Arms height: 63cm - 71.5cm

## DM06 - (without arms)

Dimensions overall 50mm W x 59mm D x 92-100.5cm H Back: 44cm W x 50cm H Seat: 50cm W x 48cm D

Seat height: 43cm –

51.5cm

Option: Delivered knock down available

diami.