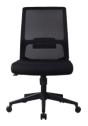

## DM6

Design:2020

**Application** Promotion line Task Executive Meeting

- A Elastic mesh back
- B Height adjustable lumbar support
- C Fixed armrests (Removable)
- D Foam seat
- E Mini-synchro lock mechanism
- F Tilt tension adjuster
- G Nylon high arch base