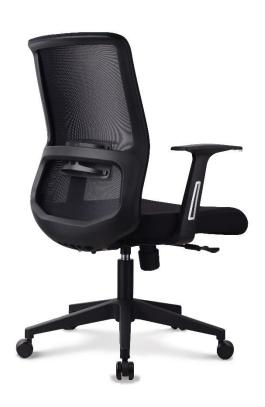

## DM6

Design:2020

**Application** Promotion line Task Executive Meeting

- A Elastic mesh back
- B Height adjustable lumbar support
- C Fixed armrests (Removable)
- D Foam seat
- E Mini-synchro lock mechanism
- F Tilt tension adjuster
- G Nylon high arch base

## DM06 - (with arms)

Dimensions overall 61mm W x 59mm D x 92-100.5cm H Back: 44cm W x 50cm H

Seat: 50cm W x 48cm D Seat height: 43cm –

51.5cm

Arms height: 63cm - 71.5cm

## DM06 - (without arms)

Dimensions overall 50mm W x 59mm D x 92-100.5cm H Back: 44cm W x 50cm H Seat: 50cm W x 48cm D

Seat height: 43cm –

51.5cm

Option: Delivered knock down available

diami.