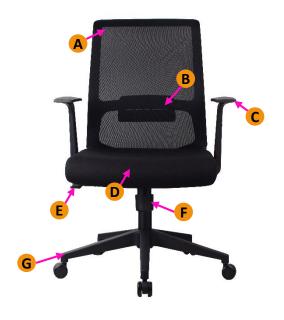

## DM6

Design:2020

**Application** Promotion line Task Executive Meeting

- A Elastic mesh back
- B Height adjustable lumbar support
- C Fixed armrests (Removable)
- D Foam seat
- E Mini-synchro lock mechanism
- F Tilt tension adjuster
- G Nylon high arch base