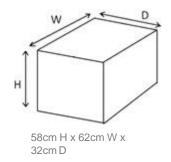

## DM06 - (with arms)

Dimensions overall 61mm W x 59mm D x 92-100.5cm H Back: 44cm W x 50cm H

Seat: 50cm W x 48cm D Seat height: 43cm –

51.5cm

Arms height: 63cm - 71.5cm

## DM06 - (without arms)

Dimensions overall 50mm W x 59mm D x 92-100.5cm H Back: 44cm W x 50cm H Seat: 50cm W x 48cm D

Seat height: 43cm –

51.5cm

Option: Delivered knock down available

diami.